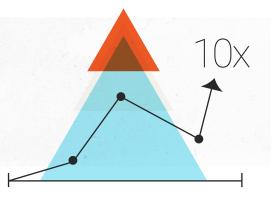

If each Mineral client were a business card stacked vertically on top of one another, it would reach nearly 291,000 feet-10X taller than Mount Everest!