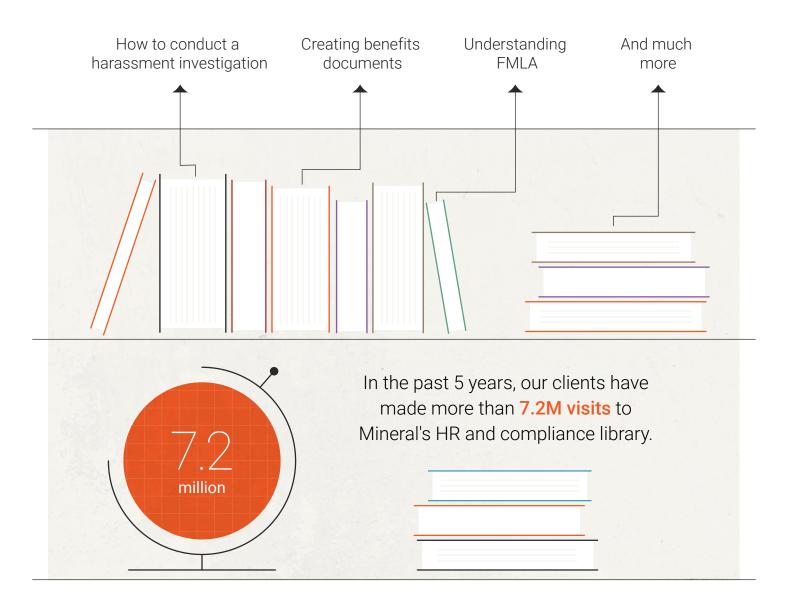

### Mineral's HR and compliance library has an answer for nearly everything our clients need help with:

Over the last five years, we've enabled our clients to deliver 4.7M training courses, including: