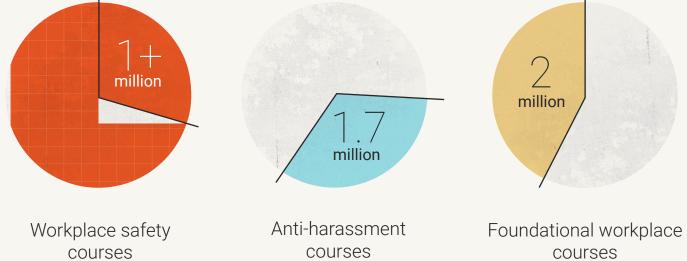

### Mineral's HR and compliance library has an answer for nearly everything our clients need help with:

Over the last five years, we've enabled our clients to deliver 4.7M training courses, including: