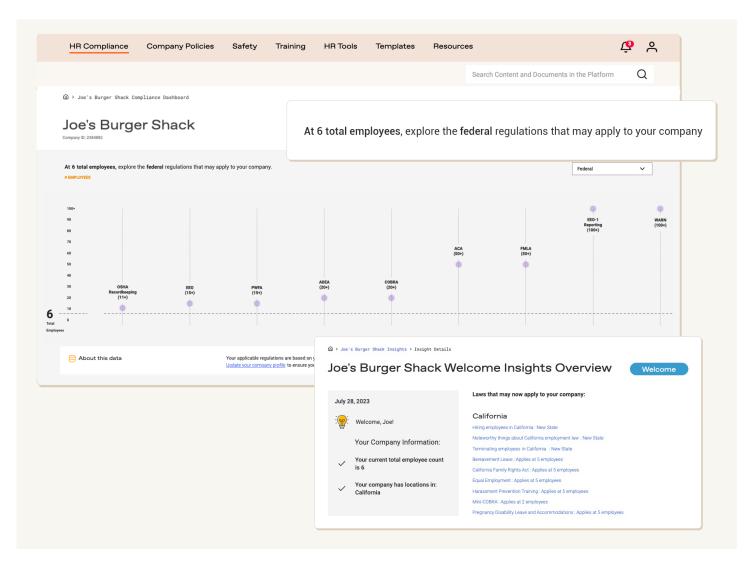

The above dashboard displays Federal regulations that may soon apply to a specific business as it increases in employee count.

Because Mineral Intelligence keeps track of changes 24/7 and sends proactive notifications that are personalized to your business, **you are better able to**: