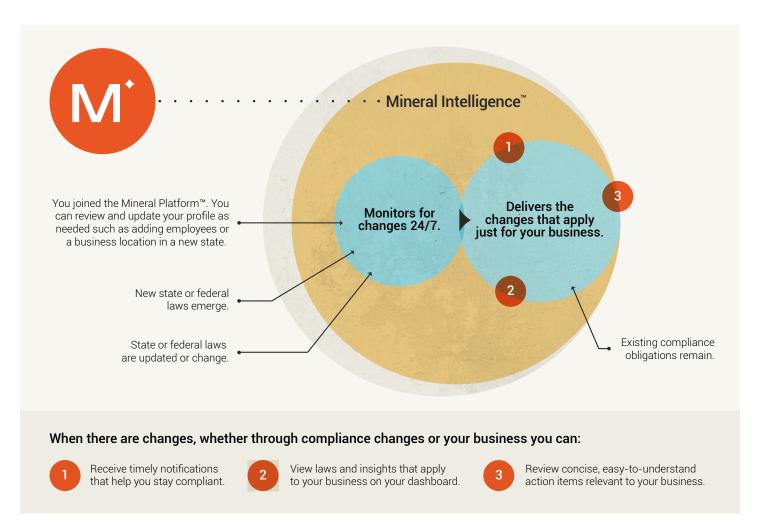

### With Mineral Intelligence, businesses stay ahead of compliance.

Every small to medium-sized business wants to be equipped to handle new challenges as each new situation arises. When it comes to the ever-changing and complex HR and compliance landscape, it's difficult to keep up — and run a business all at the same time.

#### That's where Mineral Intelligence makes the difference:

its concise and targeted guidance helps you prepare for upcoming HR compliance challenges. The bottom line: through the power of Mineral Intelligence, you can shift from reacting to new HR and compliance changes to becoming proactive and in control.

# How Mineral Intelligence works:

Mineral Intelligence works as an integral part of the Mineral Platform, sending you proactive notifications as your business data changes.

It combines data and technology — and the guidance from certified legal and HR teams — then presents personalized messages with concise actions so you know the exact next steps to take.

#### **Mineral Intelligence:**

- Integrates with Mineral Platform and products
- Monitors over 3,000 federal and state pieces of legislation each year
- Leverages a robust HR Compliance Library that contains over 3,000 laws, guides, resources, and documents to help upscale your compliance knowledge\*
- Continuously monitors for any changes you make to your business profile
- Works with Mineral Platform Law Alerts to make sure you're updated when laws change or are updated

- Points to the relevant law pages on the Mineral Platform
- Provides bite-sized compliance action items and a to-do list so you can easily organize and tackle your compliance obligations
- Provides "New to State" insights when a new state is added to your company profile so you can get a quick understanding of what you need to keep in mind as you do business in the new state
- Shows, through a dashboard, any upcoming obligations based on potential changes to your business profile and data
- Accesses content that is continuously updated by Mineral Experts™